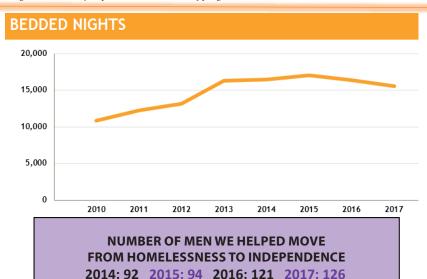

## 11OPE

Because of you, Refuge of Hope provided

- 86,590 Hot Meals
- 15,544 Bedded Nights

2017 Annual Operating Revenue \$901,890\*

In addition, over \$644,350 was received through gift-in-kind donations