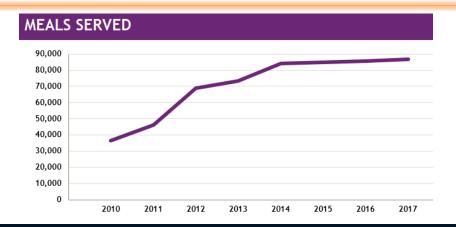

## 11OPE

Because of you, Refuge of Hope provided

- 86,590 Hot Meals
- 15,544 Bedded Nights

2017 Annual Operating Revenue \$901,890\*

In addition, over \$644,350 was received through gift-in-kind donations